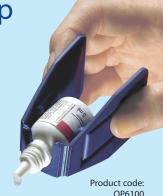

Product code: OP6000

- Developed together with the Royal National Institute for the Blind.
- Made of easy to clean Polypropylene, reducing the risk of contamination and cross infection.

### **Autosqueeze**

## The easy grip action

Autosqueeze has been specifically designed to assist those people who find manual dexterity a problem when it comes to eye drop application.

Its designed ribbed wings enable the user to grip and squeeze the eye drop bottle to deliver the right dose with the minimum of effort.