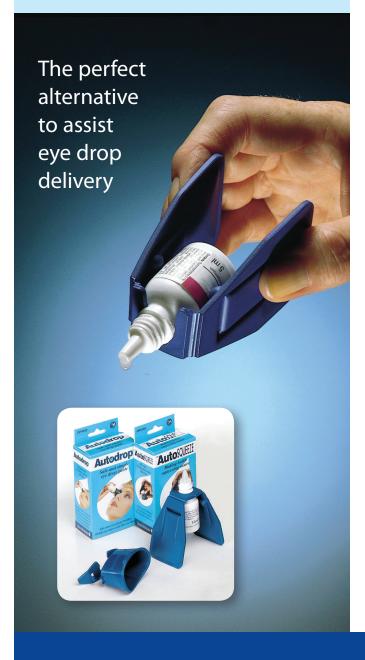

### **Autosqueeze**

## The easy grip action

Autosqueeze has been specifically designed to assist those people who find manual dexterity a problem when it comes to eye drop application.

Its designed ribbed wings enable the user to grip and squeeze the eye drop bottle to deliver the right dose with the minimum of effort.

Autosqueeze fits most leading eye drop bottles.

Easy grip wings

Enables more controlled delivery of eye drop.

Clips onto the bottle neck
Universal fitting.