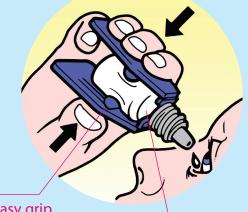

## The easy grip action

Autosqueeze has been specifically designed to assist those people who find manual dexterity a problem when it comes to eye drop application.

Its designed ribbed wings enable the user to grip and squeeze the eye drop bottle to deliver the right dose with the minimum of effort.

Autosqueeze fits most leading eye drop bottles.

Easy grip wings

Enables more controlled delivery of eye drop.

Clips onto the bottle neck
Universal fitting.